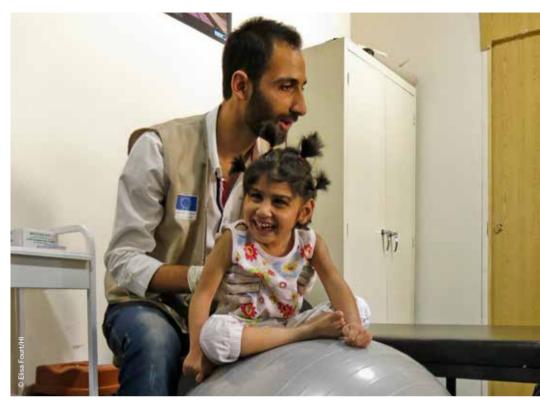

yrian refugee households have a disabled person and one fifth of refugees in Lebanon and Jordan have a disability. For the past 7 years, HI has been assisting Syrian refugees through psychosocial support and rehabilitation projects. Thanks to our action, more than 340,000 people in Jordan and Lebanon have been helped.

**340,000** people benefitted from emergency rehabilitation and psychosocial support sessions.

In 2018, HI conducted a major study to improve the inclusion of Syrian refugees with disabilities. This study intends to give humanitarian actors precise information on persons with disabilities among Syrian refugees in Jordan and Lebanon, and to encourage those actors to adapt the ways they conduct their humanitarian programs, by including the needs of people with disabilities.



# Kamal's story

15-year-old Kamal was asleep at home in Dera'a, Syria, at 1am, when his house was devastated by a blast. Kamal's legs and right arm were injured in the bombing.

"I woke up with shards of glass all over my body, and the bedroom door had collapsed on me. The air was dusty. My brother was trying to take me to my mother's room, but I could not stand on my legs," says Kamal.

"I never used weapons, and yet it was me that was bombed. I felt only sadness. When you do not feel safe in your own country, where can you be?" he adds.

In summer 2012, Kamal and his family decided to flee Syria and find refuge in Jordan. Humanity & Inclusion's team in Jordan has been supporting Kamal with rehabilitation sessions.

"My only wish is that the war never happened, that we could continue l