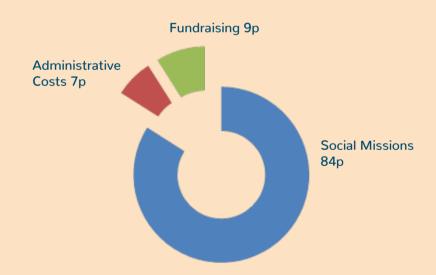

chool.
- Community groups can fundraise, raise awareness in their community and get involved with our campaigns.
- Major Donors, Companies & Trusts can call us to arrange a meeting to explore how they can make the biggest difference through a bespoke partnership.
- Anyone can leave a legacy and help save lives. Please consider remembering HI UK in your will, so you can continue to repair lives all over the world for generations to come. Even the smallest gift can help.

Please visit <u>humanity-inclusion.org.uk</u> or call us on 0870 774 3737 to find out more.



# How we spend your money

For every pound spent by the HI Organisation (including HIUK) in 2017<sup>(6)</sup>:

84p

9p

**7**p

was spent on our social missions was spent on fundraising costs was spent on administrative costs.



6. The HI Organisation includes the HI Federation and the eight National Associations (Belgium, Canada, France, Germany, Luxembourg, Switzerland, the United Kingdom and the United States of America). The 2018 Federal accounts will only be available in June 2019 and therefore these figures relate to the 2017 financial year.

# **Future Prospects**

Here are some highlights for the coming year:

- Bring tangible improvement to the living conditions of people with disabilities and vulnerable populations through key opportunities linked to our organisational mission.
- Work with the World Health Organisation to have the Spinal Injury Cell we developed in 2017 as part of the UK Emergency Medical Team verified to global standards.
- Strengthen engagement with Parliamentarians and the general p